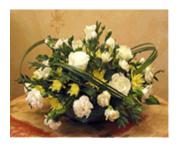

### **Materials for Round Horizontal Flower Arrangement**

Low vase or basket (approx.. 3" deep x 7" long) 1 styro brick to fit into the vase or basket Spanish Moss

Silk Flowers and Foliage (you can also use dried flowers as well)
1 medium greenery bush for filler
5 to 7 med size flowers (roses, carnations, sunflowers, etc)
3 small floral sprays (flowers with small buds)